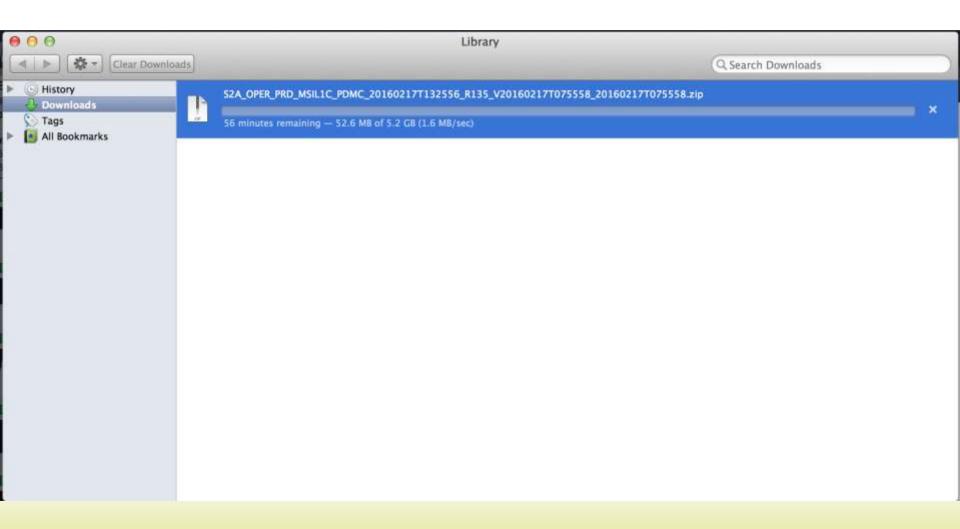

#### **Sentinel Hub**

# Sentinel-2 satellite imagery distribution service

Grega Milcinski, Sinergise, SPACE-SI grega.milcinski@sinergise.com



# Traditional ways of working with EO data



# Traditional ways of working with EO data



#### With Sentinel Hub



# Earth observation platform

Open EO data - Sentinel-1, Sentinel-2, Landsat, etc.





**Cloud GIS** 



Web applications



Open source GIS (QGIS, OpenJump,..)



Commercial GIS applications

# **Earth observation platform**

Open EO data - Sentinel-1, Sentinel-2, Landsat



Commercial EO data – WorldWind, GeoEye,...





Aerial imagery (drone, plane)



Other raster data







- s3://sentinel-pds
- http://sentinel-s2-l1c.s3-website.eu-central-1.amazonaws.com/



## Real-time processing of S-2 data

- Area of interest is processed in 2-4 seconds after request comes
  - download necessary data, decompress, mosaic, composite, rendering, compression
  - exposed via OGC standard services (WMS, WCS, WMTS, etc.)
- No need for additional storage for processed data
-