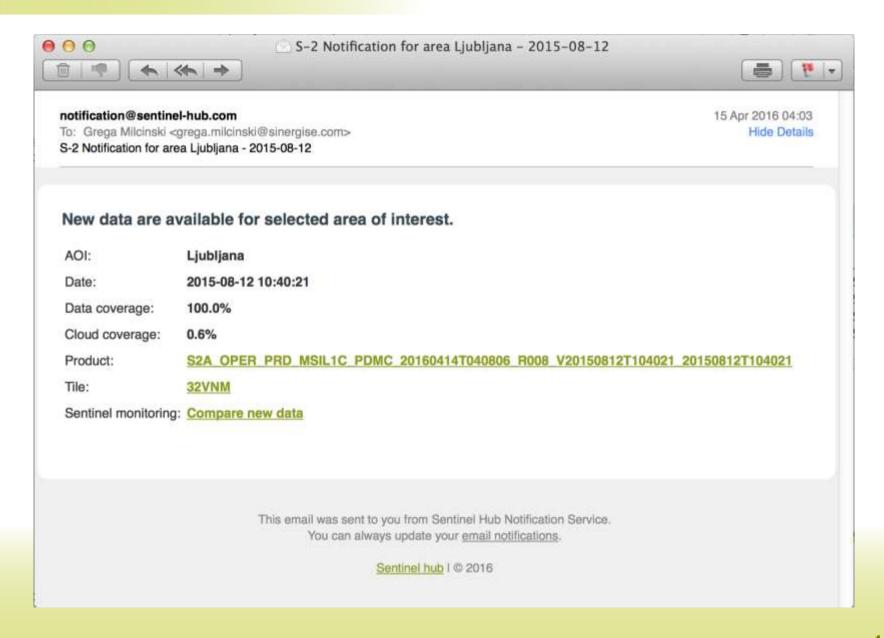

*Earth observation platform**

Open EO data - Sentinel-1, Sentinel-2, Landsat



Commercial EO data – WorldWind, GeoEye,...





Aerial imagery (drone, plane)



Other raster data







- s3://sentinel-pds
- http://sentinel-s2-l1c.s3-website.eu-central-1.amazonaws.com/



## Real-time processing of S-2 data

- Area of interest is processed in 2-4 seconds after request comes
  - download necessary data, decompress, mosaic, composite, rendering, compression
  - exposed via OGC standard services (WMS, WCS, WMTS, etc.)
- No need for additional storage for processed data
- Flexible, easy to add new features
- Process only what is needed

#### **EO data within WebGIS**



## Added value services – EO products



# Added value services – EO products



#### Added value services – notifications



#### Added value services - land change monitoring



# Added value services – mosaic generator



### **Future plans**

- Atmospheric correction (simplified)
- Cloud removal
- Download in SAFE format
- Deployment on IPT Poland
  - Addition of S-1 and S-3
  - Addition of Landsat

#### Conclusion

- Real-time processing of data
  - cost efficient, flexible
- Operational
- Commercial services

- More info
  - http://www.sentinel-hub.com/
  - goo.gl/BWSr1I (videos)