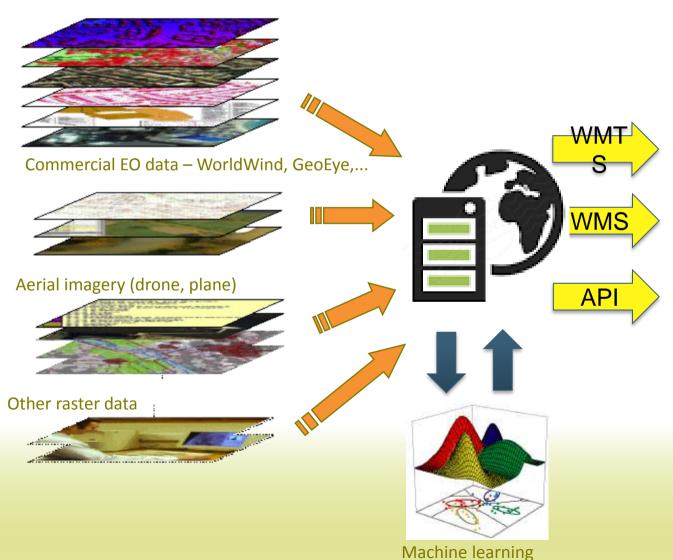

# Earth observation platform

Open EO data - Sentinel-1, Sentinel-2, Landsat, etc.

**Cloud GIS** 

Web applications

Open source GIS (QGIS, OpenJump,..)

Commercial GIS applications

# **Earth observation platform**

Open EO data - Sentinel-1, Sentinel-2, Landsat

Commercial EO data – WorldWind, GeoEye,...

Aerial imagery (drone, plane)

Other raster data

- s3://sentinel-pds
- http://sentinel-s2-l1c.s3-website.eu-central-1.amazonaws.com/