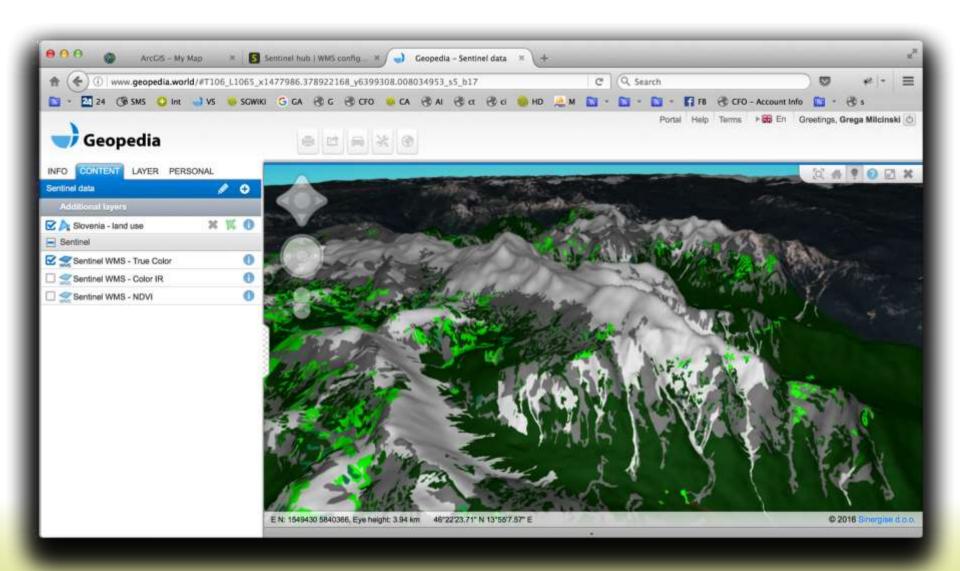

## Real-time processing of S-2 data

- Area of interest is processed in 2-4 seconds after request comes
  - download necessary data, decompress, mosaic, composite, rendering, compression
  - exposed via OGC standard services (WMS, WCS, WMTS, etc.)
- No need for additional storage for processed data
- Flexible, easy to add new features
- Process only what is needed

#### **EO data within WebGIS**