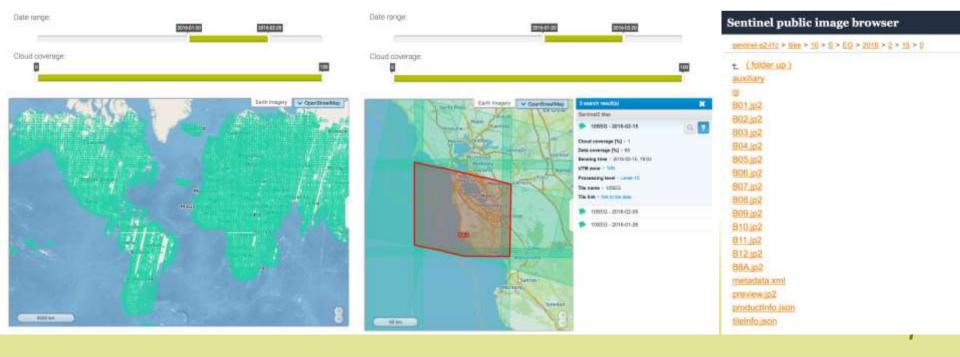

# **Earth observation platform**

Open EO data - Sentinel-1, Sentinel-2, Landsat

Commercial EO data – WorldWind, GeoEye,...

Aerial imagery (drone, plane)

Other raster data

- s3://sentinel-pds
- http://sentinel-s2-l1c.s3-website.eu-central-1.amazonaws.com/