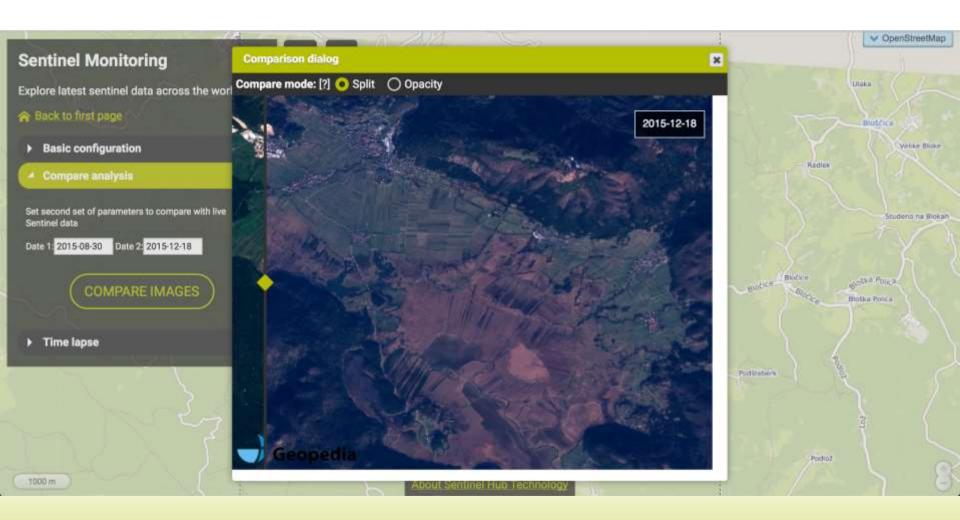

-1, Sentinel-2, Landsat



Commercial EO data – WorldWind, GeoEye,...





Aerial imagery (drone, plane)



Other raster data







- s3://sentinel-pds
- http://sentinel-s2-l1c.s3-website.eu-central-1.amazonaws.com/



## Real-time processing of S-2 data

- Area of interest is processed in 2-4 seconds after request comes
  - download necessary data, decompress, mosaic, composite, rendering, compression
  - exposed via OGC standard services (WMS, WCS, WMTS, etc.)
- No need for additional storage for processed data
- Flexible, easy to add new features
- Process only what is needed

#### **EO data within WebGIS**



## Added value services – EO products



# Added value services – EO products



#### Added value services – notifications



#### Added value services - land change monitoring



# Added value services – mosaic generator



### **Future plans**

- Atmospheric correction (simplified)
- Cloud removal
- Download in SAFE format
- Deployment on IPT Poland
  - Addition of S-1 and S-3
  - Addition of Landsat

#### Conclusion

- Real-time processing of data
  - cost efficient, flexible
- Operational
- Commercial services

- More info
  - http://www.sentinel-hub.com/
  - goo.gl/BWSr1I (videos)