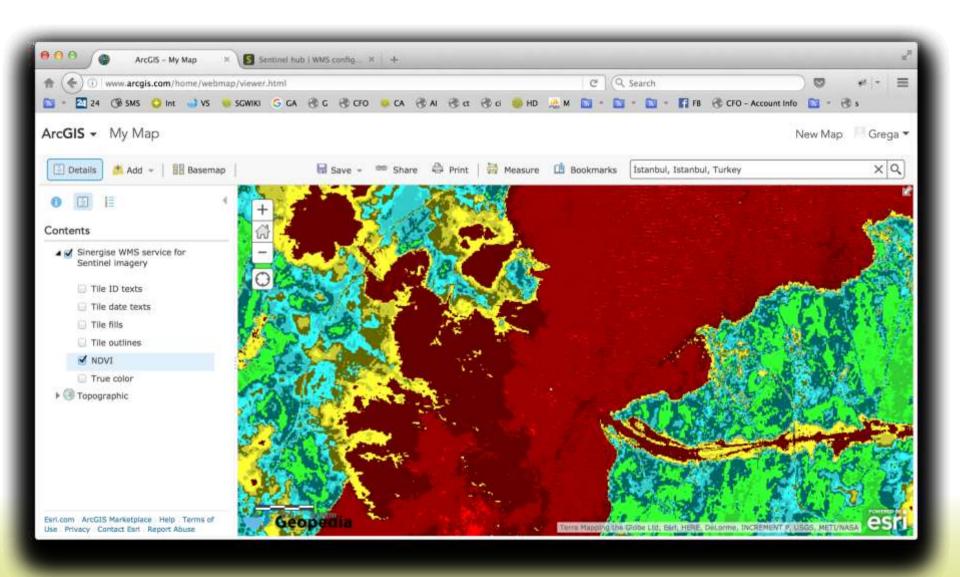

## Real-time processing of S-2 data

- Area of interest is processed in 2-4 seconds after request comes
  - download necessary data, decompress, mosaic, composite, rendering, compression
  - exposed via OGC standard services (WMS, WCS, WMTS, etc.)
- No need for additional storage for processed data
- Flexible, easy to add new features
- Process only what is needed

## Added value services – EO products

# Added value services – EO products