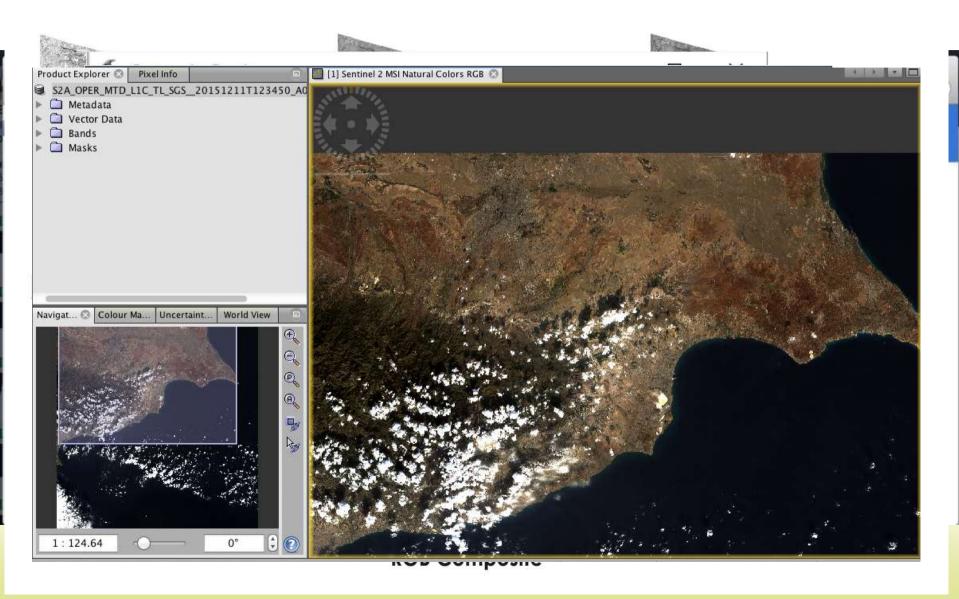

#### **Sentinel Hub**

# Sentinel-2 satellite imagery distribution service

Grega Milcinski, Sinergise, SPACE-SI grega.milcinski@sinergise.com



# Traditional ways of working with EO data



# Traditional ways of working with EO data



#### With Sentinel Hub



# Earth observation platform

Open EO data - Sentinel-1, Sentinel-2, Landsat, etc.





**Cloud GIS** 



Web applications



Open source GIS (QGIS, OpenJump,..)



Commercial GIS applications

# **Earth observation platform**

Open EO data - Sentinel-1, Sentinel-2, Landsat



Commercial EO data – WorldWind, GeoEye,...





Aerial imagery (drone, plane)



Other raster data







- s3://sentinel-pds
- http://sentinel-s2-l1c.s3-website.eu-central-1.amazonaws.com/



## Real-time processing of S-2 data

- Area of interest is processed in 2-4 seconds after request comes
  - download necessary data, decompress, mosaic, composite, rendering, compression
  - exposed via OGC standard services (WMS, WCS, WMTS, etc.)
- No ne