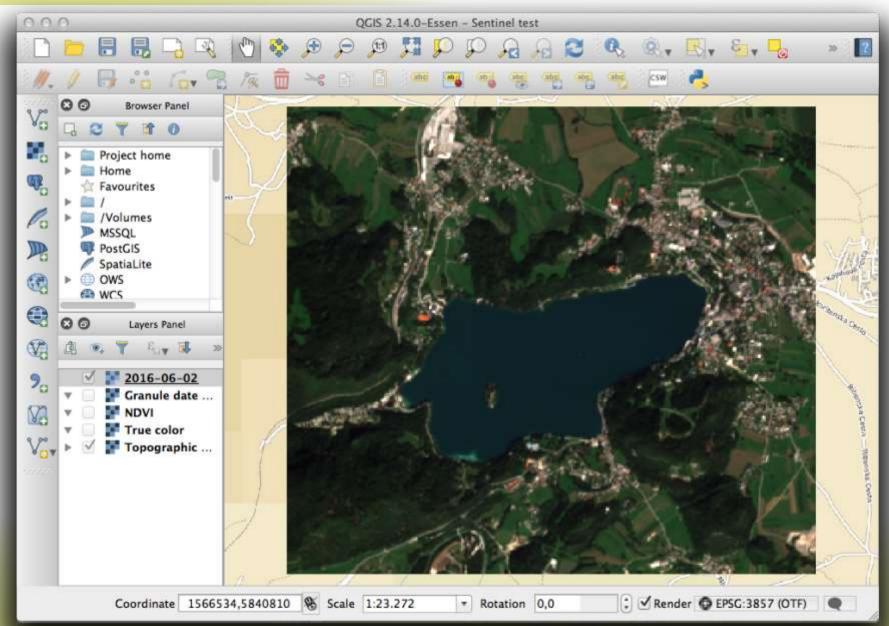

# Earth observation platform

Open EO data - Sentinel-1, Sentinel-2, Landsat, etc.

**Cloud GIS** 

Web applications

Open source GIS (QGIS, OpenJump,..)

Commercial GIS applications

#### **EO data within WebGIS**