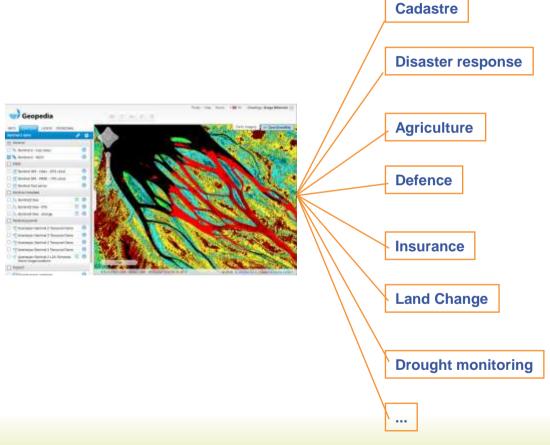

#### **Sentinel Hub**

# Sentinel-2 satellite imagery distribution service

Grega Milcinski, Sinergise, SPACE-SI grega.milcinski@sinergise.com



# Traditional ways of working with EO data



# Traditional ways of working with EO data



#### With Sentinel Hub



# Earth observation platform

Open EO data - Sentinel-1, Sentinel-2, Landsat, etc.





**Cloud GIS** 



Web applications



Open source GIS (QGIS, OpenJump,..)



Commercial GIS applications

# **Earth observation platform**

Open EO data - Sentinel-1, Sentinel-2, Landsat



Commercial EO data – WorldWind, GeoEye,...





Aerial imagery (drone, plane)



Other raster data







- s3://sentinel-pds
- http://sentinel-s2-l1c.s3-website.eu-central-1.amazonaws.com/



## Real-time processing of S-2 data

- Area of interest is processed in 2-4 seconds after request comes
  - download necessary data, decompress, mosaic, composite, rendering, compression
  - exposed via OGC standard services (WMS, WCS, WMTS, etc.)
- No need for additional storage for processed data
- Flexible, easy to add new features
- Process only what is needed

#### **EO data within WebGIS**



## Added value services – EO products



# Added value services – EO products



#### Added value services – notifications



#### Added value services - land change monitoring



# Added value services – mosaic generator



### **Future plans**

- Atmospheric correction (simplified)
- Cloud removal
- Down