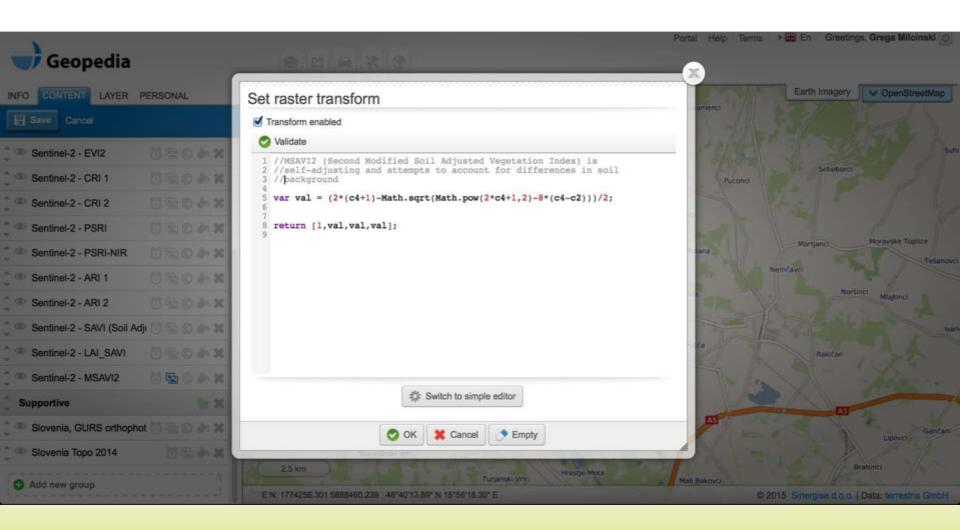

plications



Open source GIS (QGIS, OpenJump,..)



Commercial GIS applications

# **Earth observation platform**

Open EO data - Sentinel-1, Sentinel-2, Landsat



Commercial EO data – WorldWind, GeoEye,...





Aerial imagery (drone, plane)



Other raster data







- s3://sentinel-pds
- http://sentinel-s2-l1c.s3-website.eu-central-1.amazonaws.com/



## Real-time processing of S-2 data

- Area of interest is processed in 2-4 seconds after request comes
  - download necessary data, decompress, mosaic, composite, rendering, compression
  - exposed via OGC standard services (WMS, WCS, WMTS, etc.)
- No need for additional storage for processed data
- Flexible, easy to add new features
- Process only what is needed

#### **EO data within WebGIS**



## Added value services – EO products



# Added value services – EO products



#### Added value services – notifications



#### Added value services - land change monitoring



# Added value services – mosaic generator



### **Future plans**

- Atmospheric correction (simplified)
- Cloud removal
- Download in SAFE format
- Deployment on IPT Poland
  - Addition of S-1 and S-3
  - Addition of Landsat

#### Conclusion

- Real-time processing of data
  - cost efficient, flexible
- Operational
- Commercial services

- More info
  - http://www.sentinel-hub.com/
  - goo.gl/BWSr1I (videos)